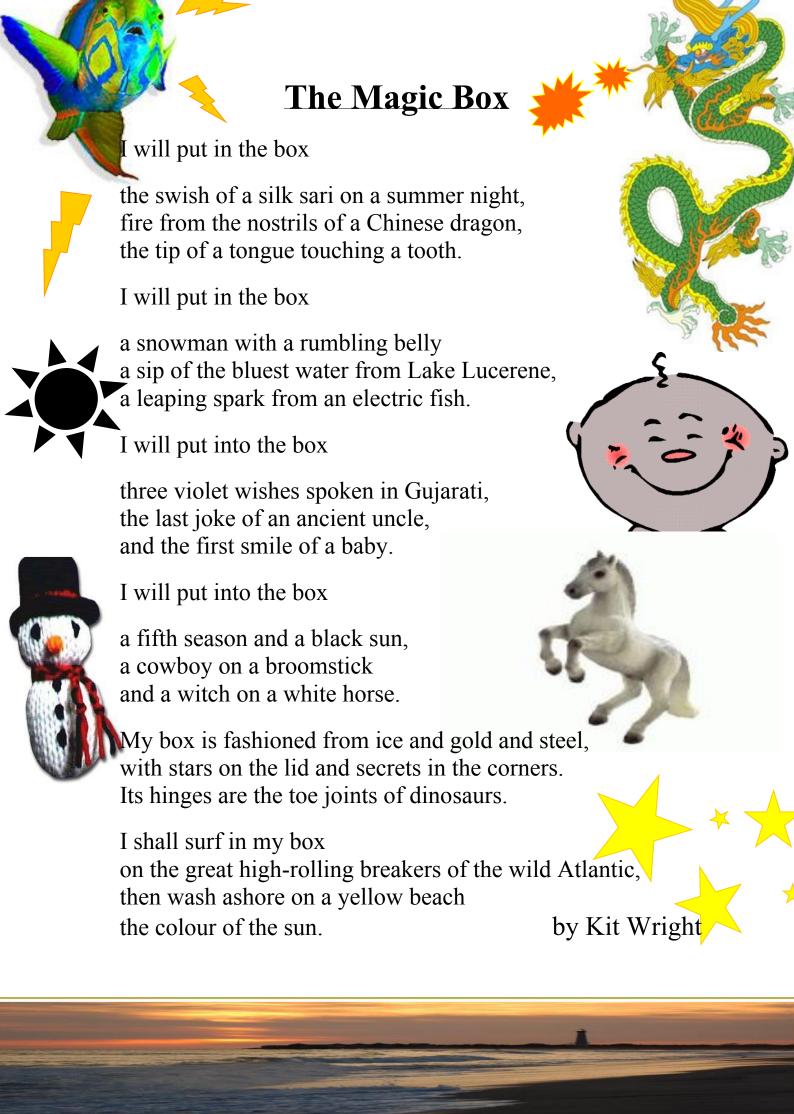

## The Magic Box

Your box doesn't have to be a box. It could be something different. A memory capsule? A treasure chest? Could you start from FS all the way to Year 6? Could you start from the beginning of the day to the end of the day? Do you want it grouped by the sense? Or do you want it random? Be creative!